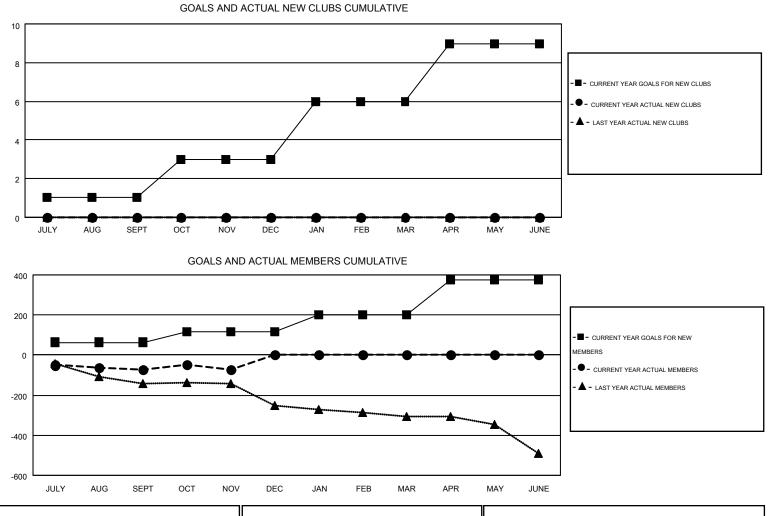

## GMT: THOMAS MATNEY

|               |                  | Clubs            |                  |                  | Members               |                    |                                        |                    |                  |  |
|---------------|------------------|------------------|------------------|------------------|-----------------------|--------------------|----------------------------------------|--------------------|------------------|--|
|               | RESUL            | TS FOR 2014-2015 |                  |                  | RESULTS FOR 2014-2015 |                    |                                        |                    |                  |  |
| QUARTER       | NEW CLUB<br>GOAL | NEW CLUBS        | DROPPED<br>CLUBS | NET<br>GAIN/LOSS | QUARTER               | NEW MEMBER<br>GOAL | CHARTER AND<br>NEW<br>MEMBERS<br>ADDED | DROPPED<br>MEMBERS | NET<br>GAIN/LOSS |  |
| JULY/AUG/SEPT | 1                | 0                | 0                | 0                | JULY/AUG/SEPT         | 64                 | 237                                    | 309                | -72              |  |
| OCT/NOV/DEC   | 2                | 0                | 0                | 0                | OCT/NOV/DEC           | 52                 | 156                                    | 155                | 1                |  |
| JAN/FEB/MAR   | 3                | 0                | 0                | 0                | JAN/FEB/MAR           | 83                 | 0                                      | 0                  | 0                |  |
| APR/MAY/JUNE  | 3                | 0                | 0                | 0                | APR/MAY/JUNE          | 176                | 0                                      | 0                  | 0                |  |